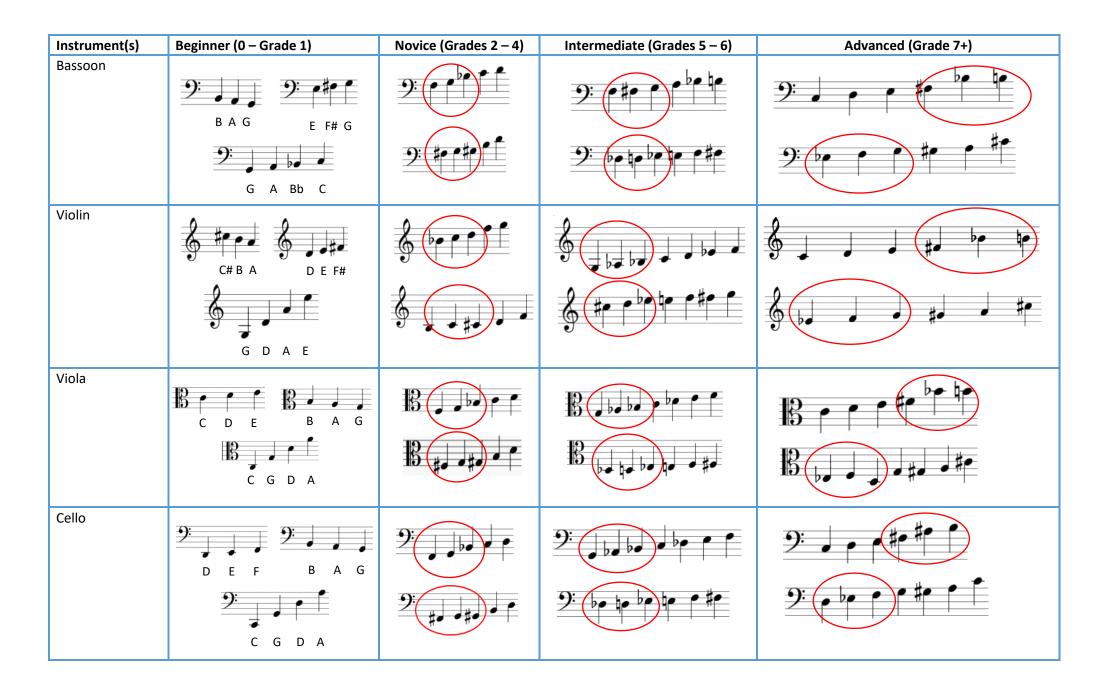

Feel free to choose any note group irrespective of ability.

The red circles indicate the notes you might start with (a) because you want it to be easier (b) it's interesting to use just a few notes.

| Instrument(s)                                                                                                | Beginner (0 – Grade 1)                   | Novice (Grades 2 – 4)                    | Intermediate (Grades 5 – 6) | Advanced (Grade 7+)                      |
|--------------------------------------------------------------------------------------------------------------|------------------------------------------|------------------------------------------|-----------------------------|------------------------------------------|
| Treble clef brass:<br>trumpet, cornet,<br>tenor horn,<br>euphonium,<br>French horn,<br>baritone,<br>trombone | E D C F G A  D E G A                     |                                          |                             |                                          |
| Bass clef brass:<br>tuba,<br>euphonium,<br>trombone                                                          | 9: P P P P P P P P P P P P P P P P P P P | 9:                                       | 9: 0 0 0 0 0 0 0            | 9: • • • • • • • • • • • • • • • • • • • |
|                                                                                                              | 9:                                       | 9: • • • • • • • • • • • • • • • • • • • | 9:                          | 9 # # #                                  |
| Flute, recorder,<br>oboe, Eb alto<br>saxophone, Bb<br>tenor saxophone                                        | B A G E F# G                             | \$ - PP                                  | & bob population            |                                          |
|                                                                                                              | G A Bb C                                 | \$ #J = # = P                            | \$ by he he                 | # # #                                    |
| Bb clarinet                                                                                                  | E D C F G A                              | \$ <b>1</b>                              |                             |                                          |
|                                                                                                              | D E F G                                  | \$ -##-                                  | S (ha ha ha)                | \$   #                                   |